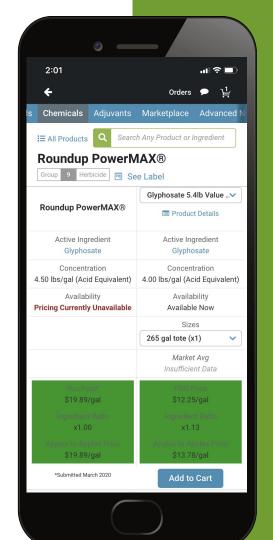

|
| PIONEER® - P1197<br>AM (AcreMax®)               |           | 111/161                  | 257,159      | 212.0                       |  |  |
| DEKALB® - DKC53-5<br>SmartStax®                 | 6         | 192                      | 64           |                             |  |  |
| DEKALB® - DKC54-3<br>SmartStax®                 | 8         | 103 / -                  | 244,987      | 201.3                       |  |  |
| DEKALB® - DKC48-1<br>SmartStax®                 | 2         | 104/155                  | 238,409      | 208.3                       |  |  |
|                                                 |           |                          |              |                             |  |  |



Direct-to-farmer e-commerce platform for crop protection, seed, and biologicals





# **ON-FARM R&D NETWORK**

## **TESTING AND COMMERCIALIZING NEW INNOVATIONS**

FBN is an ideal partner to validate new technologies at scale on real world farms - and then accelerate commercialization.



## **NEW AG TECHNOLOGIES HAVE TREMENDOUS POTENTIAL**

### But they face barriers to commercialization.

#### FBN helps tear down those barriers.

#### **Barriers Today**



Lack of data on real-world efficacy and ROI

#### How FBN Changes the Game



**Unbiased data from large-scale field trials** on FBN member farms, + FBN data science expertise, provides confidence on real-world product performance



**Lack of data** on how products interact with environmental conditions and farming practices



Lack of market access, especially for new upstarts





**Broad-acre testing** across div