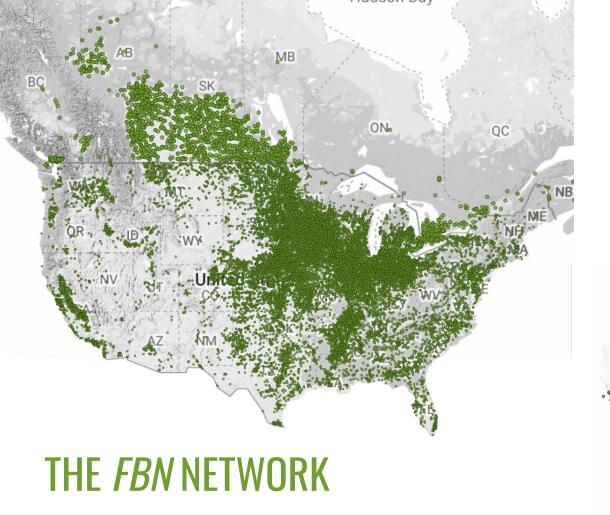

# FBN COMPANY BACKGROUND

FARMERS BUSINESS NETWORK<sup>®</sup> IS ON A MISSION TO POWER THE PROSPERITY OF FAMILY FARMERS AROUND THE WORLD.

**30,000+** Member Farms

75M+ Acres